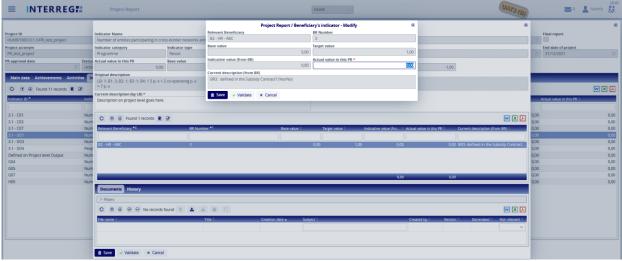

By selecting an item from the list and clicking on the **Modify** button, a communication panel appears, where the User may record the description of project-level progress in the 'Current description (by LB)' field. As a hint, the progress of project-part level is displayed in the 'Current description (from BRs)' field. Once the changes have been entered, the recording has to be finalized by the 'Save' button.