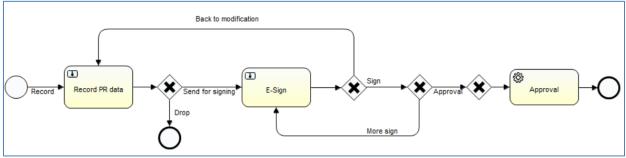

# 3. PROJECT REPORT

The purpose of the INTERREG+ Project Report (PR) Front Office interface is for the Lead Beneficiaries to submit their project-level reports on the progress of the project concerned. The steps to submit a new PR (performed by the Recording and Signatory User of the project) are summarized in the figure below:

5. Recording workflow

- 1. PR Recording: Recording Users are authorized to record PRs
- 2. PR Acceptance: After recording, the Signatory Users are entitled to endorse (*E-sign and submit*) or return to modification (*Back to modification*) the PR. They cannot edit the PR data. After the last Signatory user's (in case of more than one) endorsement, the PR is submitted. The PR submission is only possible after all of the Signatory Users have e-signed the relevant Project Report.
- 3. PR Validation: After submission: the PR will be validated by the JS Programme Managers in the INTERREG+ Back Office interface. The LB User is notified of the status and result in the Front Office interface.